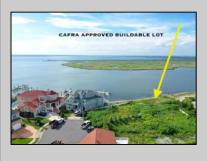

## COMMENTS

MASSIVE WATERFRONT FRONTAGE! NJ-DEP/CAFRA APPROVED BUILDABLE LOT WITH BULKHEAD DESIGN! BUILD YOUR FAMILY SEA OASIS surround by Mother Nature and start living YOUR BEST BAY LIFE!! Located at the End of a Cul-de-sac in the best kept secret, Ventnor Heights. Tax Abatement on Ventnor New Construction is Available @ 30% off the Improvement Value for 5 years! DON\'T WAIT, NOW IS THE TIME!! Call the Listing agent for CAFRA info, Architecturals, bulkhead, boatslip, and Riparian Right information. **PROPERTY DETAILS** 