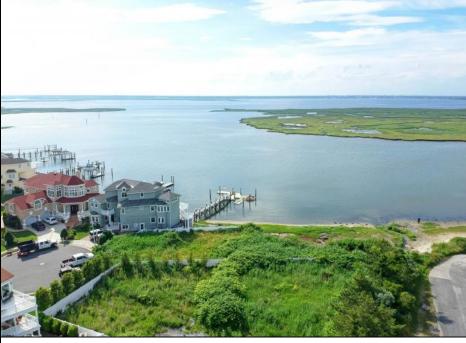

## COMMENTS

MASSIVE WATERFRONT FRONTAGE! NJ-DEP/CAFRA APPROVED BUILDABLE LOT WITH BULKHEAD DESIGN! BUILD YOUR FAMILY SEA OASIS surround by Mother Nature and start living YOUR BEST BAY LIFE!! Located at the End of a Cul-de-sac in the best kept secret, Ventnor Heights. Tax Abatement on Ventnor New Construction is Available @ 30% off the Improvement Value for 5 years! DON\'T WAIT, NOW IS THE TIME!! Call the Listing agent for CAFRA info, Architecturals, bulkhead, boatslip, and Riparian Right information. **PROPERTY DETAILS** 