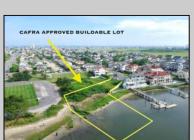

## **COMMENTS**

MASSIVE WATERFRONT FRONTAGE! NJ-DEP/CAFRA APPROVED BUILDABLE LOT WITH BULKHEAD DESIGN! BUILD YOUR FAMILY SEA OASIS surround by Mother Nature and start living YOUR BEST BAY LIFE!! Located at the End of a Cul-de-sac in the best kept secret, Ventnor Heights. Tax Abatement on Ventnor New Construction is Available @ 30% off the Improvement Value for 5 years! DON\T WAIT, NOW IS THE TIME!! Call the Listing agent for CAFRA info, Architecturals, bulkhead, boatslip, and Riparian Right information.