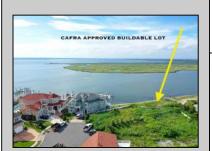

## **COMMENTS**

MASSIVE WATERFRONT FRONTAGE! NJ-DEP/CAFRA APPROVED BUILDABLE LOT WITH BULKHEAD DESIGN! BUILD YOUR FAMILY SEA OASIS surround by Mother Nature and start living YOUR BEST BAY LIFE!! Located at the End of a Cul-de-sac in the best kept secret, Ventnor Heights. Tax Abatement on Ventnor New Construction is Available @ 30% off the Improvement Value for 5 years! DON\T WAIT, NOW IS THE TIME!! Call the Listing agent for CAFRA info, Architecturals, bulkhead, boatslip, and Riparian Right information.