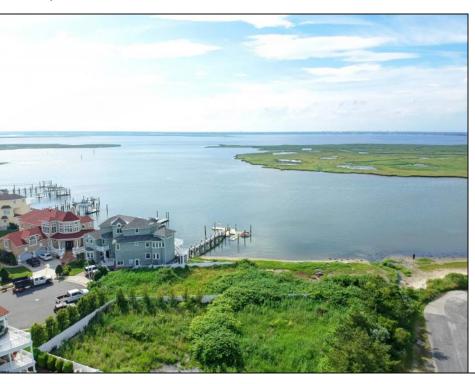

## **COMMENTS**

MASSIVE WATERFRONT FRONTAGE! NJ-DEP/CAFRA APPROVED BUILDABLE LOT WITH BULKHEAD DESIGN! BUILD YOUR FAMILY SEA OASIS surround by Mother Nature and start living YOUR BEST BAY LIFE!! Located at the End of a Cul-de-sac in the best kept secret, Ventnor Heights. Tax Abatement on Ventnor New Construction is Available @ 30% off the Improvement Value for 5 years! DON\T WAIT, NOW IS THE TIME!! Call the Listing agent for CAFRA info, Architecturals, bulkhead, boatslip, and Riparian Right information.