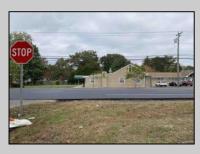

## COMMENTS

AMAZING INVESTMENT OPPORTUNITY!! PINELANDS CERTIFICATE OF FILING ON RECORD! Have you been thinking about finding a great parcel of land to build Storage Units or, are your Business Demands requiring you to have a Warehouse to Store Equipment, Boats, RVs? This is the perfect property! Previously Approved for a Strip Mall with 2 Buildings With 14,000sf of Space and 75 Parking Spots. This Property Includes 5 Lots with a Total of 3 Acres of Vacant Land with Approximately 330\' Frontage. Close to Stockton University, AtlantiCare Hospital, Local Restaurants, and Easily Hop Onto The Parkway. Call Today to Turn Your Dreams Into a Reality!!!!