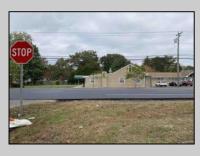

## COMMENTS

AMAZING INVESTMENT OPPORTUNITY!! PINELANDS CERTIFICATE OF FILING ON RECORD! Have you been thinking about finding a great parcel of land to build Storage Units or, are your Business Demands requiring you to have a Warehouse to Store Equipment, Boats, RVs? This is the perfect property! Previously Approved for a Strip Mall with 2 Buildings With 14,000sf of Space and 75 Parking Spots. This Property Includes 5 Lots with a Total of 3 Acres of Vacant Land with Approximately 330\' Frontage. Close to Stockton University, AtlantiCare Hospital, Local Restaurants, and Easily Hop Onto The Parkway. Call Today to Turn Your Dreams Into a Reality!!!!