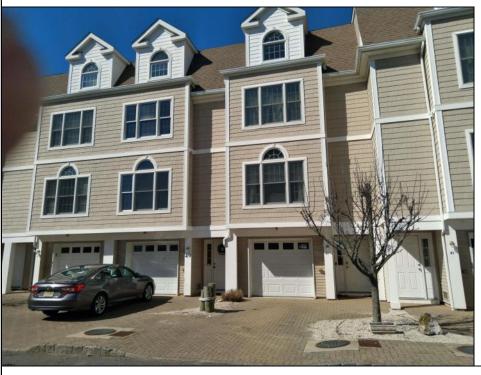

## **COMMENTS**

Three story townhouse on the bay with spectacular views. Chelsea View has private boardwalk surrounding the property, beautiful pool, and boat slip. The entire building was recently upgaded. The unit has open floor plan that leads to open deck overlooking the bay, second open deck off the 2nd floor bedroom. Main floor has hardwod floors, second and third floors wall to wall carpet. This unit has elevator, two car garage and private driveway for third car. Convenient location easy walk to beach, restaurants and stores. Unit has beautiful new counter tops. If you like to relax there is nothing better than sitting on your deck or in your unit and watching the bay flow by. Owner occupied call for appointment.

## **PROPERTY DETAILS**

Exterior ParkingGarage InteriorFeatures Heating
Vinyl Two Car Elevator Forced Air
Hardwood Floors Gas-Natural

Kitchen Center Island Master Bath Pets Allowed Wall to Wall Carpet

Cooling