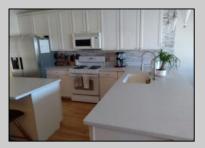

## **COMMENTS**

Three story townhouse on the bay with spectacular views. Chelsea View has private boardwalk surrounding the property, beautiful pool, and boat slip. The entire building was recently upgaded. The unit has open floor plan that leads to open deck overlooking the bay, second open deck off the 2nd floor bedroom. Main floor has hardwod floors, second and third floors wall to wall carpet. This unit has elevator, two car garage and private driveway for third car. Convenient location easy walk to beach, restaurants and stores. Unit has beautiful new counter tops. If you like to relax there is nothing better than sitting on your deck or in your unit and watching the bay flow by. Owner occupied call for appointment.

## **PROPERTY DETAILS**

Exterior ParkingGarage InteriorFeatures Heating
Vinyl Two Car Elevator Forced Air
Hardwood Floors Gas-Natural

Kitchen Center Island Master Bath Pets Allowed Wall to Wall Carpet

Cooling