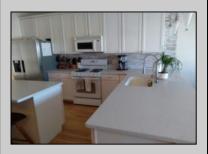

## **COMMENTS**

Three story townhouse on the bay with spectacular views. Chelsea View has private boardwalk surrounding the property, beautiful pool, and boat slip. The entire building was recently upgaded. The unit has open floor plan that leads to open deck overlooking the bay, second open deck off the 2nd floor bedroom. Main floor has hardwod floors, second and third floors wall to wall carpet. This unit has elevator, two car garage and private driveway for third car. Convenient location easy walk to beach, restaurants and stores. Unit has beautiful new counter tops. If you like to relax there is nothing better than sitting on your deck or in your unit and watching the bay flow by. Owner occupied call for appointment.

## **PROPERTY DETAILS**

Exterior ParkingGarage InteriorFeatures Heating
Vinyl Two Car Elevator Forced Air
Hardwood Floors Gas-Natural

Kitchen Center Island Master Bath Pets Allowed Wall to Wall Carpet

Cooling