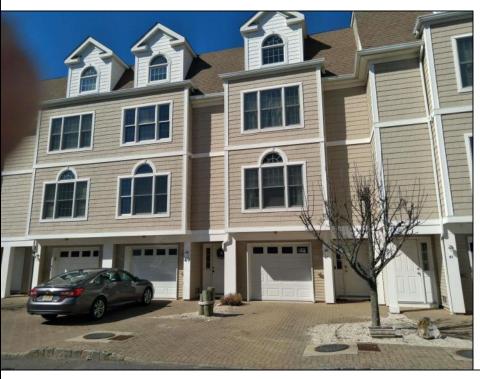

## **COMMENTS**

Three story townhouse on the bay with spectacular views. Chelsea View has private boardwalk surrounding the property, beautiful pool, and boat slip. The entire building was recently upgaded. The unit has open floor plan that leads to open deck overlooking the bay, second open deck off the 2nd floor bedroom. Main floor has hardwod floors, second and third floors wall to wall carpet. This unit has elevator, two car garage and private driveway for third car. Convenient location easy walk to beach, restaurants and stores. Unit has beautiful new counter tops. If you like to relax there is nothing better than sitting on your deck or in your unit and watching the bay flow by. Owner occupied call for appointment.

## **PROPERTY DETAILS**

Exterior ParkingGarage InteriorFeatures Heating
Vinyl Two Car Elevator Forced Air
Hardwood Floors Gas-Natural

Kitchen Center Island Master Bath Pets Allowed Wall to Wall Carpet

Cooling