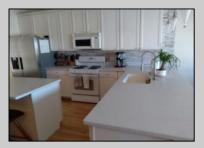

## **COMMENTS**

Three story townhouse on the bay with spectacular views. Chelsea View has private boardwalk surrounding the property, beautiful pool, and boat slip. The entire building was recently upgaded. The unit has open floor plan that leads to open deck overlooking the bay, second open deck off the 2nd floor bedroom. Main floor has hardwod floors, second and third floors wall to wall carpet. This unit has elevator, two car garage and private driveway for third car. Convenient location easy walk to beach, restaurants and stores. Unit has beautiful new counter tops. If you like to relax there is nothing better than sitting on your deck or in your unit and watching the bay flow by. Owner occupied call for appointment.

## **PROPERTY DETAILS**

Exterior ParkingGarage InteriorFeatures Heating
Vinyl Two Car Elevator Forced Air
Hardwood Floors Gas-Natural

Kitchen Center Island Master Bath Pets Allowed Wall to Wall Carpet

Cooling