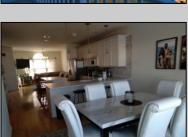

## **COMMENTS**

Three story townhouse on the bay with spectacular views. Chelsea View has private boardwalk surrounding the property, beautiful pool, and boat slip. The entire building was recently upgaded. The unit has open floor plan that leads to open deck overlooking the bay, second open deck off the 2nd floor bedroom. Main floor has hardwod floors, second and third floors wall to wall carpet. This unit has elevator, two car garage and private driveway for third car. Convenient location easy walk to beach, restaurants and stores. Unit has beautiful new counter tops. If you like to relax there is nothing better than sitting on your deck or in your unit and watching the bay flow by. Owner occupied call for appointment.

## **PROPERTY DETAILS**

Exterior ParkingGarage InteriorFeatures Heating
Vinyl Two Car Elevator Forced Air
Hardwood Floors Gas-Natural

Kitchen Center Island Master Bath Pets Allowed Wall to Wall Carpet

Cooling