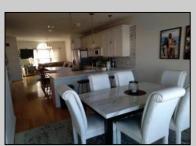

## **COMMENTS**

Three story townhouse on the bay with spectacular views. Chelsea View has private boardwalk surrounding the property, beautiful pool, and boat slip. The entire building was recently upgaded. The unit has open floor plan that leads to open deck overlooking the bay, second open deck off the 2nd floor bedroom. Main floor has hardwod floors, second and third floors wall to wall carpet. This unit has elevator, two car garage and private driveway for third car. Convenient location easy walk to beach, restaurants and stores. Unit has beautiful new counter tops. If you like to relax there is nothing better than sitting on your deck or in your unit and watching the bay flow by. Owner occupied call for appointment.

## **PROPERTY DETAILS**

Exterior ParkingGarage InteriorFeatures Heating
Vinyl Two Car Elevator Forced Air
Hardwood Floors Gas-Natural

Kitchen Center Island Master Bath Pets Allowed Wall to Wall Carpet

Cooling