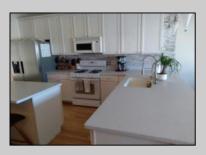

## **COMMENTS**

Three story townhouse on the bay with spectacular views. Chelsea View has private boardwalk surrounding the property, beautiful pool, and boat slip. The entire building was recently upgaded. The unit has open floor plan that leads to open deck overlooking the bay, second open deck off the 2nd floor bedroom. Main floor has hardwod floors, second and third floors wall to wall carpet. This unit has elevator, two car garage and private driveway for third car. Convenient location easy walk to beach, restaurants and stores. Unit has beautiful new counter tops. If you like to relax there is nothing better than sitting on your deck or in your unit and watching the bay flow by. Owner occupied call for appointment.

## PROPERTY DETAILS

Exterior ParkingGarage InteriorFeatures Heating
Vinyl Two Car Elevator Forced Air
Hardwood Floors Gas-Natural

Kitchen Center Island Master Bath Pets Allowed Wall to Wall Carpet

Cooling