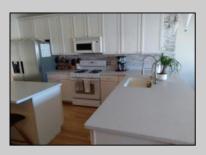

## **COMMENTS**

Three story townhouse on the bay with spectacular views. Chelsea View has private boardwalk surrounding the property, beautiful pool, and boat slip. The entire building was recently upgaded. The unit has open floor plan that leads to open deck overlooking the bay, second open deck off the 2nd floor bedroom. Main floor has hardwod floors, second and third floors wall to wall carpet. This unit has elevator, two car garage and private driveway for third car. Convenient location easy walk to beach, restaurants and stores. Unit has beautiful new counter tops. If you like to relax there is nothing better than sitting on your deck or in your unit and watching the bay flow by. Owner occupied call for appointment.

## **PROPERTY DETAILS**

Exterior ParkingGarage InteriorFeatures Heating
Vinyl Two Car Elevator Forced Air
Hardwood Floors Gas-Natural

Kitchen Center Island Master Bath Pets Allowed Wall to Wall Carpet

Cooling