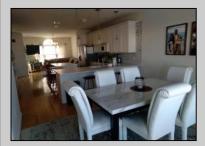

## **COMMENTS**

Three story townhouse on the bay with spectacular views. Chelsea View has private boardwalk surrounding the property, beautiful pool, and boat slip. The entire building was recently upgaded. The unit has open floor plan that leads to open deck overlooking the bay, second open deck off the 2nd floor bedroom. Main floor has hardwod floors, second and third floors wall to wall carpet. This unit has elevator, two car garage and private driveway for third car. Convenient location easy walk to beach, restaurants and stores. Unit has beautiful new counter tops. If you like to relax there is nothing better than sitting on your deck or in your unit and watching the bay flow by. Owner occupied call for appointment.

## **PROPERTY DETAILS**

Exterior ParkingGarage InteriorFeatures Heating
Vinyl Two Car Elevator Forced Air
Hardwood Floors Gas-Natural
Kitchen Center Island

Master Bath
Pets Allowed
Wall to Wall Carpet

Cooling