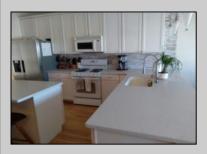

## **COMMENTS**

Three story townhouse on the bay with spectacular views. Chelsea View has private boardwalk surrounding the property, beautiful pool, and boat slip. The entire building was recently upgaded. The unit has open floor plan that leads to open deck overlooking the bay, second open deck off the 2nd floor bedroom. Main floor has hardwod floors, second and third floors wall to wall carpet. This unit has elevator, two car garage and private driveway for third car. Convenient location easy walk to beach, restaurants and stores. Unit has beautiful new counter tops. If you like to relax there is nothing better than sitting on your deck or in your unit and watching the bay flow by. Owner occupied call for appointment.

## **PROPERTY DETAILS**

Exterior ParkingGarage InteriorFeatures Heating
Vinyl Two Car Elevator Forced Air
Hardwood Floors Gas-Natural

Kitchen Center Island Master Bath Pets Allowed Wall to Wall Carpet

Cooling