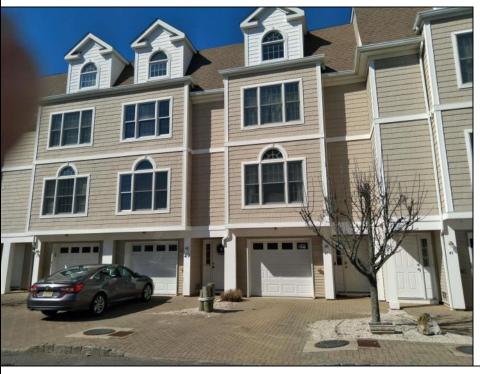

## **COMMENTS**

Three story townhouse on the bay with spectacular views. Chelsea View has private boardwalk surrounding the property, beautiful pool, and boat slip. The entire building was recently upgaded. The unit has open floor plan that leads to open deck overlooking the bay, second open deck off the 2nd floor bedroom. Main floor has hardwod floors, second and third floors wall to wall carpet. This unit has elevator, two car garage and private driveway for third car. Convenient location easy walk to beach, restaurants and stores. Unit has beautiful new counter tops. If you like to relax there is nothing better than sitting on your deck or in your unit and watching the bay flow by. Owner occupied call for appointment.

## **PROPERTY DETAILS**

Exterior ParkingGarage InteriorFeatures Heating
Vinyl Two Car Elevator Forced Air
Hardwood Floors Gas-Natural

Kitchen Center Island Master Bath Pets Allowed Wall to Wall Carpet

Cooling