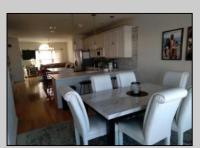

## **COMMENTS**

Three story townhouse on the bay with spectacular views. Chelsea View has private boardwalk surrounding the property, beautiful pool, and boat slip. The entire building was recently upgaded. The unit has open floor plan that leads to open deck overlooking the bay, second open deck off the 2nd floor bedroom. Main floor has hardwod floors, second and third floors wall to wall carpet. This unit has elevator, two car garage and private driveway for third car. Convenient location easy walk to beach, restaurants and stores. Unit has beautiful new counter tops. If you like to relax there is nothing better than sitting on your deck or in your unit and watching the bay flow by. Owner occupied call for appointment.

## **PROPERTY DETAILS**

Exterior ParkingGarage InteriorFeatures Heating
Vinyl Two Car Elevator Forced Air
Hardwood Floors Gas-Natural

Kitchen Center Island Master Bath Pets Allowed Wall to Wall Carpet

Cooling