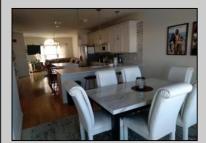

## COMMENTS

Three story townhouse on the bay with spectacular views. Chelsea View has private boardwalk surrounding the property, beautiful pool, and boat slip. The entire building was recently upgaded. The unit has open floor plan that leads to open deck overlooking the bay, second open deck off the 2nd floor bedroom. Main floor has hardwod floors, second and third floors wall to wall carpet. This unit has elevator, two car garage and private driveway for third car. Convenient location easy walk to beach, restaurants and stores. Unit has beautiful new counter tops. If you like to relax there is nothing better than sitting on your deck or in your unit and watching the bay flow by. Owner occupied call for appointment.

## PROPERTY DETAILS ParkingGarage InteriorFeatures

Elevator Hardwood Floors Kitchen Center Island Master Bath Pets Allowed Wall to Wall Carpet

Heating Forced Air Gas-Natural

Cooling

Two Car

Sewer Public Sewer