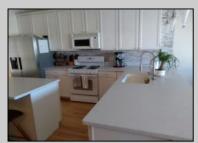

## COMMENTS

Three story townhouse on the bay with spectacular views. Chelsea View has private boardwalk surrounding the property, beautiful pool, and boat slip. The entire building was recently upgaded. The unit has open floor plan that leads to open deck overlooking the bay, second open deck off the 2nd floor bedroom. Main floor has hardwod floors, second and third floors wall to wall carpet. This unit has elevator, two car garage and private driveway for third car. Convenient location easy walk to beach, restaurants and stores. Unit has beautiful new counter tops. If you like to relax there is nothing better than sitting on your deck or in your unit and watching the bay flow by. Owner occupied call for appointment.

## PROPERTY DETAILS ParkingGarage InteriorFeatures

Elevator Hardwood Floors Kitchen Center Island Master Bath Pets Allowed Wall to Wall Carpet

Heating Forced Air Gas-Natural

Cooling

Two Car

Sewer Public Sewer