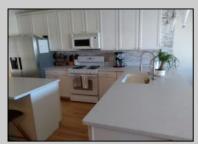

## COMMENTS

Three story townhouse on the bay with spectacular views. Chelsea View has private boardwalk surrounding the property, beautiful pool, and boat slip. The entire building was recently upgaded. The unit has open floor plan that leads to open deck overlooking the bay, second open deck off the 2nd floor bedroom. Main floor has hardwod floors, second and third floors wall to wall carpet. This unit has elevator, two car garage and private driveway for third car. Convenient location easy walk to beach, restaurants and stores. Unit has beautiful new counter tops. If you like to relax there is nothing better than sitting on your deck or in your unit and watching the bay flow by. Owner occupied call for appointment.

## PROPERTY DETAILS ParkingGarage InteriorFeat

InteriorFeatures Elevator Hardwood Floors Kitchen Center Island Master Bath Pets Allowed Wall to Wall Carpet

Heating Forced Air Gas-Natural

Water Public Water