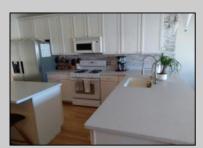

## **COMMENTS**

Three story townhouse on the bay with spectacular views. Chelsea View has private boardwalk surrounding the property, beautiful pool, and boat slip. The entire building was recently upgaded. The unit has open floor plan that leads to open deck overlooking the bay, second open deck off the 2nd floor bedroom. Main floor has hardwod floors, second and third floors wall to wall carpet. This unit has elevator, two car garage and private driveway for third car. Convenient location easy walk to beach, restaurants and stores. Unit has beautiful new counter tops. If you like to relax there is nothing better than sitting on your deck or in your unit and watching the bay flow by. Owner occupied call for appointment.

## **PROPERTY DETAILS**

Exterior ParkingGarage InteriorFeatures Heating
Vinyl Two Car Elevator Forced Air
Hardwood Floors Gas-Natural

Kitchen Center Island Master Bath Pets Allowed Wall to Wall Carpet

Cooling