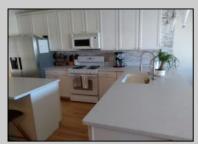

## COMMENTS

Three story townhouse on the bay with spectacular views. Chelsea View has private boardwalk surrounding the property, beautiful pool, and boat slip. The entire building was recently upgaded. The unit has open floor plan that leads to open deck overlooking the bay, second open deck off the 2nd floor bedroom. Main floor has hardwod floors, second and third floors wall to wall carpet. This unit has elevator, two car garage and private driveway for third car. Convenient location easy walk to beach, restaurants and stores. Unit has beautiful new counter tops. If you like to relax there is nothing better than sitting on your deck or in your unit and watching the bay flow by. Owner occupied call for appointment.

## PROPERTY DETAILS

InteriorFeatures Elevator Hardwood Floors Kitchen Center Island Master Bath Pets Allowed Wall to Wall Carpet

Heating Forced Air Gas-Natural

Water Public Water Sev Pul

Sewer Public Sewer