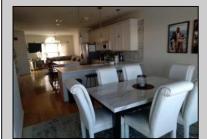

## COMMENTS

Three story townhouse on the bay with spectacular views. Chelsea View has private boardwalk surrounding the property, beautiful pool, and boat slip. The entire building was recently upgaded. The unit has open floor plan that leads to open deck overlooking the bay, second open deck off the 2nd floor bedroom. Main floor has hardwod floors, second and third floors wall to wall carpet. This unit has elevator, two car garage and private driveway for third car. Convenient location easy walk to beach, restaurants and stores. Unit has beautiful new counter tops. If you like to relax there is nothing better than sitting on your deck or in your unit and watching the bay flow by. Owner occupied call for appointment.

## PROPERTY DETAILS

InteriorFeatures Elevator Hardwood Floors Kitchen Center Island Master Bath Pets Allowed Wall to Wall Carpet

Heating Forced Air Gas-Natural

Water Public Water Sev Pul

Sewer Public Sewer