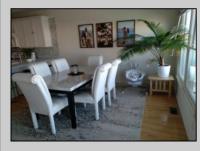

## COMMENTS

Three story townhouse on the bay with spectacular views. Chelsea View has private boardwalk surrounding the property, beautiful pool, and boat slip. The entire building was recently upgaded. The unit has open floor plan that leads to open deck overlooking the bay, second open deck off the 2nd floor bedroom. Main floor has hardwod floors, second and third floors wall to wall carpet. This unit has elevator, two car garage and private driveway for third car. Convenient location easy walk to beach, restaurants and stores. Unit has beautiful new counter tops. If you like to relax there is nothing better than sitting on your deck or in your unit and watching the bay flow by. Owner occupied call for appointment.

## PROPERTY DETAILS

InteriorFeatures Elevator Hardwood Floors Kitchen Center Island Master Bath Pets Allowed Wall to Wall Carpet

Heating Forced Air Gas-Natural

Water Public Water Sev Pul

Sewer Public Sewer