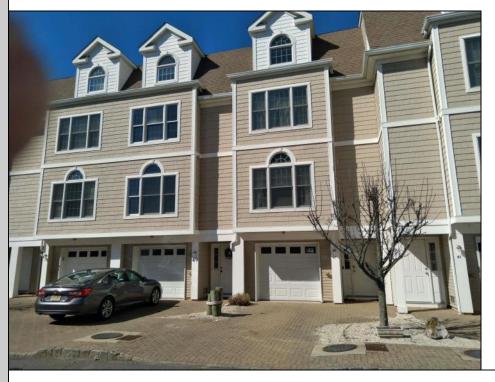

## **COMMENTS**

Three story townhouse on the bay with spectacular views. Chelsea View has private boardwalk surrounding the property, beautiful pool, and boat slip. The entire building was recently upgaded. The unit has open floor plan that leads to open deck overlooking the bay, second open deck off the 2nd floor bedroom. Main floor has hardwod floors, second and third floors wall to wall carpet. This unit has elevator, two car garage and private driveway for third car. Convenient location easy walk to beach, restaurants and stores. Unit has beautiful new counter tops. If you like to relax there is nothing better than sitting on your deck or in your unit and watching the bay flow by. Owner occupied call for appointment.

## **PROPERTY DETAILS**

Exterior ParkingGarage InteriorFeatures Heating Two Car Forced Air Vinyl Elevator Hardwood Floors Gas-Natural Kitchen Center Island

Master Bath Pets Allowed Wall to Wall Carpet

Cooling Water Sewer **Public Sewer** Central Public Water