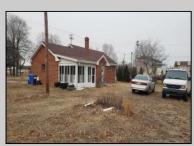

## COMMENTS

Large parcel currently leased as a home with income. Desirable Highway Business Zoning which allows a large variety of uses. Rear development increasing the project size by 100 units.

|                        | PROPERTY DETAILS               |                                                                   |                                   |  |
|------------------------|--------------------------------|-------------------------------------------------------------------|-----------------------------------|--|
| Exterior<br>Brick      | ParkingGarage<br>1 to 5 Spaces | InteriorFeatures<br>Living Space Available<br>Restroom<br>Storage | Basement<br>Partial<br>Unfinished |  |
| Heating<br>Gas-Natural | Cooling<br>Gas                 | HotWater<br>Electric<br>Gas                                       | Water<br>Private<br>Well          |  |