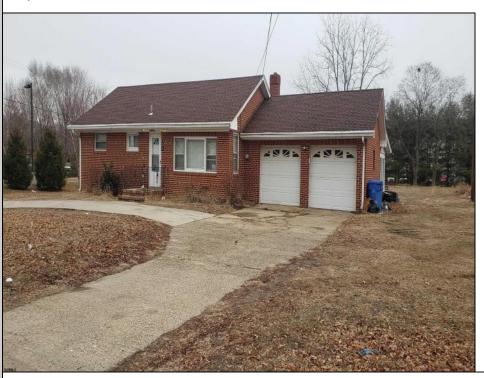

## COMMENTS

Large parcel currently leased as a home with income. Desirable Highway Business Zoning which allows a large variety of uses. Rear development increasing the project size by 100 units.

|    |          | - 1 |      |        | 9 |
|----|----------|-----|------|--------|---|
| PF | <b>२</b> | P   | ERTY | DETAIL | S |

Exterior ParkingGarage InteriorFeatures Basement Brick 1 to 5 Spaces Living Space Available Partial Restroom Unfinished

Storage

Heating Cooling HotWater Water
Gas-Natural Gas Electric Private
Gas Well

Sewer Septic