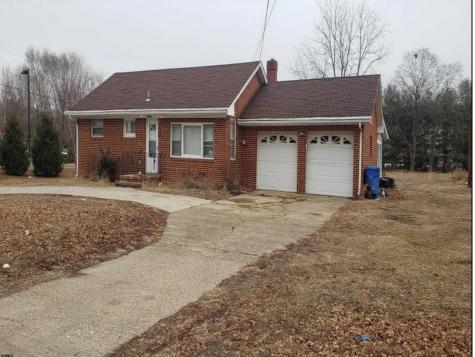

## COMMENTS

Large parcel currently leased as a home with income. Desirable Highway Business Zoning which allows a large variety of uses. Rear development increasing the project size by 100 units.

| PROPERTY DETAILS       |                                |                                                                   |                                   |
|------------------------|--------------------------------|-------------------------------------------------------------------|-----------------------------------|
| Exterior<br>Brick      | ParkingGarage<br>1 to 5 Spaces | InteriorFeatures<br>Living Space Available<br>Restroom<br>Storage | Basement<br>Partial<br>Unfinished |
| Heating<br>Gas-Natural | Cooling<br>Gas                 | HotWater<br>Electric<br>Gas                                       | Water<br>Private<br>Well          |