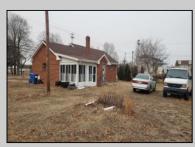

## COMMENTS

Large parcel currently leased as a home with income. Desirable Highway Business Zoning which allows a large variety of uses. Rear development increasing the project size by 100 units.

| PROPERTY DETAILS       |                                |                                                                   |                                   |
|------------------------|--------------------------------|-------------------------------------------------------------------|-----------------------------------|
| Exterior<br>Brick      | ParkingGarage<br>1 to 5 Spaces | InteriorFeatures<br>Living Space Available<br>Restroom<br>Storage | Basement<br>Partial<br>Unfinished |
| Heating<br>Gas-Natural | Cooling<br>Gas                 | HotWater<br>Electric<br>Gas                                       | Water<br>Private<br>Well          |