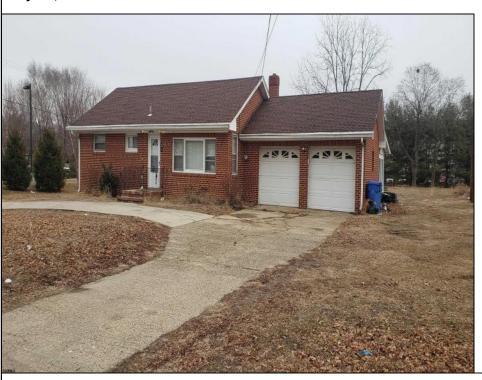

## COMMENTS

Large parcel currently leased as a home with income. Desirable Highway Business Zoning which allows a large variety of uses. Rear development increasing the project size by 100 units.

| PROPERTY | DETAIL | S |
|----------|--------|---|

Exterior ParkingGarage InteriorFeatures Basement
Brick 1 to 5 Spaces Living Space Available Partial
Restroom Unfinished

Storage

Heating Cooling HotWater Water
Gas-Natural Gas Electric Private
Gas Well

Sewer Septic