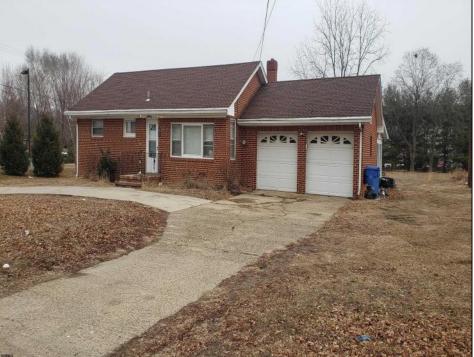

## COMMENTS

Large parcel currently leased as a home with income. Desirable Highway Business Zoning which allows a large variety of uses. Rear development increasing the project size by 100 units.

| PROPERTY DETAILS       |                                |                                                                   |                                   |
|------------------------|--------------------------------|-------------------------------------------------------------------|-----------------------------------|
| Exterior<br>Brick      | ParkingGarage<br>1 to 5 Spaces | InteriorFeatures<br>Living Space Available<br>Restroom<br>Storage | Basement<br>Partial<br>Unfinished |
| Heating<br>Gas-Natural | Cooling<br>Gas                 | HotWater<br>Electric<br>Gas                                       | Water<br>Private<br>Well          |