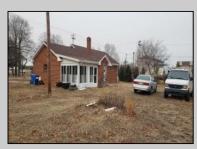

## COMMENTS

Large parcel currently leased as a home with income. Desirable Highway Business Zoning which allows a large variety of uses. Rear development increasing the project size by 100 units.

| PROPERTY DETAILS       |                                |                                                                   |                                   |
|------------------------|--------------------------------|-------------------------------------------------------------------|-----------------------------------|
| Exterior<br>Brick      | ParkingGarage<br>1 to 5 Spaces | InteriorFeatures<br>Living Space Available<br>Restroom<br>Storage | Basement<br>Partial<br>Unfinished |
| Heating<br>Gas-Natural | Cooling<br>Gas                 | HotWater<br>Electric<br>Gas                                       | Water<br>Private<br>Well          |