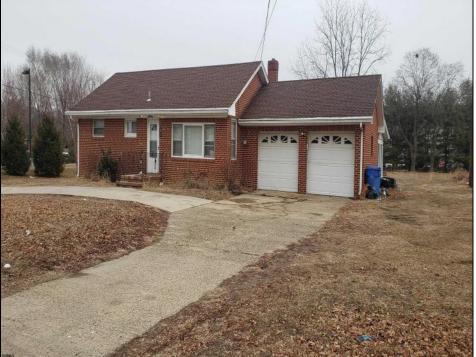

## COMMENTS

Large parcel currently leased as a home with income. Desirable Highway Business Zoning which allows a large variety of uses. Rear development increasing the project size by 100 units.

| PROPERTY DETAILS       |                                |                                                                   |                                   |
|------------------------|--------------------------------|-------------------------------------------------------------------|-----------------------------------|
| Exterior<br>Brick      | ParkingGarage<br>1 to 5 Spaces | InteriorFeatures<br>Living Space Available<br>Restroom<br>Storage | Basement<br>Partial<br>Unfinished |
| Heating<br>Gas-Natural | Cooling<br>Gas                 | HotWater<br>Electric<br>Gas                                       | Water<br>Private<br>Well          |