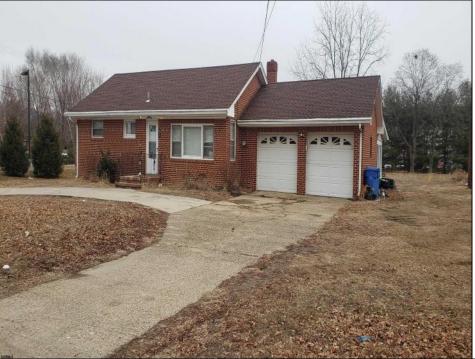

## COMMENTS

Large parcel currently leased as a home with income. Desirable Highway Business Zoning which allows a large variety of uses. Rear development increasing the project size by 100 units.

| PROPERTY DETAILS       |                                |                                                                   |                                   |
|------------------------|--------------------------------|-------------------------------------------------------------------|-----------------------------------|
| Exterior<br>Brick      | ParkingGarage<br>1 to 5 Spaces | InteriorFeatures<br>Living Space Available<br>Restroom<br>Storage | Basement<br>Partial<br>Unfinished |
| Heating<br>Gas-Natural | Cooling<br>Gas                 | HotWater<br>Electric<br>Gas                                       | Water<br>Private<br>Well          |