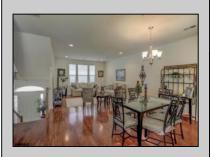

## COMMENTS

DIRECT BAYFRONT! BEAUTIFUL LUXURY CORNER BAYFRONT TOWNHOUSE AT BAYPORT ON LAKE\'S BAY HAS BEEN COMPLETELY UPGRADED WITH EVERY AMENITY! 3 BEDROOMS AND 2.5 BATHS, LIVING ROOM, DINING ROOM, EAT-IN-ISLAND KITCHEN WITH MAPLE CABINETS, GRANITE COUNTERS AND STAINLESS STEEL APPLIANCES, MASTERBEDROOM WITH BATH AND WIC, HARDWOOD AND TILE FLOORS, DECK, GARAGE, CLUBHOUSE, POOL, FITNESS CENTER, BEACH, BAY AND MUCH MORE IN A GREAT NEIGHBORHOOD! SOME FEATURES MAY BE DIFFERENT AS SHOWN. **PROPERTY DETAILS** 

Exterior Stone Vinyl

ParkingGarage Attached Garage Auto Door Opener One Car

OtherRooms Dining Room Eat In Kitchen Laundry/Utility Room Pantry Storage Attic

InteriorFeatures Fover Hardwood Floors **Kitchen Center Island** Master Bath Pets Allowed Walk in/Cedar Closet Wall to Wall Carpet