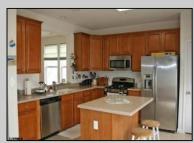

## COMMENTS

DIRECT BAYFRONT! BEAUTIFUL LUXURY CORNER BAYFRONT TOWNHOUSE AT BAYPORT ON LAKE\'S BAY HAS BEEN COMPLETELY UPGRADED WITH EVERY AMENITY! 3 BEDROOMS AND 2.5 BATHS, LIVING ROOM, DINING ROOM, EAT-IN-ISLAND KITCHEN WITH MAPLE CABINETS, GRANITE COUNTERS AND STAINLESS STEEL APPLIANCES, MASTERBEDROOM WITH BATH AND WIC, HARDWOOD AND TILE FLOORS, DECK, GARAGE, CLUBHOUSE, POOL, FITNESS CENTER, BEACH, BAY AND MUCH MORE IN A GREAT NEIGHBORHOOD! SOME FEATURES MAY BE DIFFERENT AS SHOWN. **PROPERTY DETAILS** 

Exterior Stone Vinyl

ParkingGarage Attached Garage Auto Door Opener One Car

OtherRooms Dining Room Eat In Kitchen Laundry/Utility Room Pantry Storage Attic

InteriorFeatures Fover Hardwood Floors **Kitchen Center Island** Master Bath Pets Allowed Walk in/Cedar Closet Wall to Wall Carpet