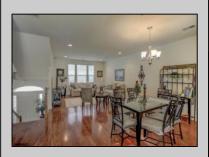

## COMMENTS

DIRECT BAYFRONT! BEAUTIFUL LUXURY CORNER BAYFRONT TOWNHOUSE AT BAYPORT ON LAKE\'S BAY HAS BEEN COMPLETELY UPGRADED WITH EVERY AMENITY! 3 BEDROOMS AND 2.5 BATHS, LIVING ROOM, DINING ROOM, EAT-IN-ISLAND KITCHEN WITH MAPLE CABINETS, GRANITE COUNTERS AND STAINLESS STEEL APPLIANCES, MASTERBEDROOM WITH BATH AND WIC, HARDWOOD AND TILE FLOORS, DECK, GARAGE, CLUBHOUSE, POOL, FITNESS CENTER, BEACH, BAY AND MUCH MORE IN A GREAT NEIGHBORHOOD! SOME FEATURES MAY BE DIFFERENT AS SHOWN. **PROPERTY DETAILS** 

Exterior Stone Vinyl

ParkingGarage Attached Garage Auto Door Opener One Car

OtherRooms Dining Room Eat In Kitchen Laundry/Utility Room Pantry Storage Attic

InteriorFeatures Fover Hardwood Floors **Kitchen Center Island** Master Bath Pets Allowed Walk in/Cedar Closet Wall to Wall Carpet