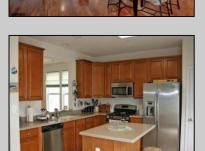

## **COMMENTS**

DIRECT BAYFRONT! BEAUTIFUL LUXURY CORNER BAYFRONT TOWNHOUSE AT BAYPORT ON LAKE'S BAY HAS BEEN COMPLETELY UPGRADED WITH EVERY AMENITY! 3 BEDROOMS AND 2.5 BATHS, LIVING ROOM, DINING ROOM, EAT-IN-ISLAND KITCHEN WITH MAPLE CABINETS, GRANITE COUNTERS AND STAINLESS STEEL APPLIANCES, MASTERBEDROOM WITH BATH AND WIC, HARDWOOD AND TILE FLOORS, DECK, GARAGE, CLUBHOUSE, POOL, FITNESS CENTER, BEACH, BAY AND MUCH MORE IN A GREAT NEIGHBORHOOD! SOME FEATURES MAY BE DIFFERENT AS SHOWN.

## PROPERTY DETAILS

Exterior ParkingGarage
Stone Attached Garage
Vinyl Auto Door Opener
One Car

OtherRooms
Dining Room
Eat In Kitchen
Laundry/Utility Room
Pantry
Storage Attic

InteriorFeatures
Foyer
Hardwood Floors
Kitchen Center Island
Master Bath
Pets Allowed
Walk in/Cedar Closet