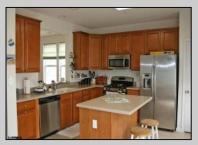

## **COMMENTS**

DIRECT BAYFRONT! BEAUTIFUL LUXURY CORNER BAYFRONT TOWNHOUSE AT BAYPORT ON LAKE\S BAY HAS BEEN COMPLETELY UPGRADED WITH EVERY AMENITY! 3 BEDROOMS AND 2.5 BATHS, LIVING ROOM, DINING ROOM, EAT-IN-ISLAND KITCHEN WITH MAPLE CABINETS, GRANITE COUNTERS AND STAINLESS STEEL APPLIANCES, MASTERBEDROOM WITH BATH AND WIC, HARDWOOD AND TILE FLOORS, DECK, GARAGE, CLUBHOUSE, POOL, FITNESS CENTER, BEACH, BAY AND MUCH MORE IN A GREAT NEIGHBORHOOD! SOME FEATURES MAY BE DIFFERENT AS SHOWN.

## PROPERTY DETAILS

Exterior ParkingGarage
Stone Attached Garage
Vinyl Auto Door Opener
One Car

OtherRooms
Dining Room
Eat In Kitchen
Laundry/Utility Room
Pantry
Storage Attic

InteriorFeatures Foyer Hardwood Floors Kitchen Center Island Master Bath Pets Allowed