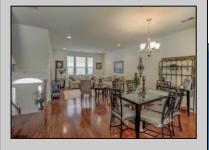

## **COMMENTS**

DIRECT BAYFRONT! BEAUTIFUL LUXURY CORNER BAYFRONT TOWNHOUSE AT BAYPORT ON LAKE\S BAY HAS BEEN COMPLETELY UPGRADED WITH EVERY AMENITY! 3 BEDROOMS AND 2.5 BATHS, LIVING ROOM, DINING ROOM, EAT-IN-ISLAND KITCHEN WITH MAPLE CABINETS, GRANITE COUNTERS AND STAINLESS STEEL APPLIANCES, MASTERBEDROOM WITH BATH AND WIC, HARDWOOD AND TILE FLOORS, DECK, GARAGE, CLUBHOUSE, POOL, FITNESS CENTER, BEACH, BAY AND MUCH MORE IN A GREAT NEIGHBORHOOD! SOME FEATURES MAY BE DIFFERENT AS SHOWN.

## PROPERTY DETAILS

Exterior ParkingGarage
Stone Attached Garage
Vinyl Auto Door Opener
One Car

OtherRooms
Dining Room
Eat In Kitchen
Laundry/Utility Room
Pantry
Storage Attic

InteriorFeatures Foyer Hardwood Floors Kitchen Center Island Master Bath Pets Allowed