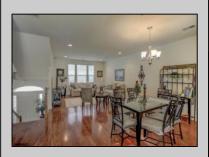

## COMMENTS

DIRECT BAYFRONT! BEAUTIFUL LUXURY CORNER BAYFRONT TOWNHOUSE AT BAYPORT ON LAKE\'S BAY HAS BEEN COMPLETELY UPGRADED WITH EVERY AMENITY! 3 BEDROOMS AND 2.5 BATHS, LIVING ROOM, DINING ROOM, EAT-IN-ISLAND KITCHEN WITH MAPLE CABINETS, GRANITE COUNTERS AND STAINLESS STEEL APPLIANCES, MASTERBEDROOM WITH BATH AND WIC, HARDWOOD AND TILE FLOORS, DECK, GARAGE, CLUBHOUSE, POOL, FITNESS CENTER, BEACH, BAY AND MUCH MORE IN A GREAT NEIGHBORHOOD! SOME FEATURES MAY BE DIFFERENT AS SHOWN. **PROPERTY DETAILS** 

Exterior Stone Vinyl

ParkingGarage Attached Garage Auto Door Opener One Car

Cooling

Central

OtherRooms Dining Room Eat In Kitchen Laundry/Utility Room Pantry Storage Attic

InteriorFeatures Fover Hardwood Floors **Kitchen Center Island** Master Bath Pets Allowed Walk in/Cedar Closet Wall to Wall Carpet