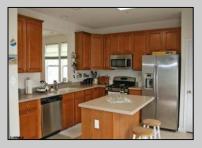

## COMMENTS

DIRECT BAYFRONT! BEAUTIFUL LUXURY CORNER BAYFRONT TOWNHOUSE AT BAYPORT ON LAKE'S BAY HAS BEEN COMPLETELY UPGRADED WITH EVERY AMENITY! 3 BEDROOMS AND 2.5 BATHS, LIVING ROOM, DINING ROOM, EAT-IN-ISLAND KITCHEN WITH MAPLE CABINETS, GRANITE COUNTERS AND STAINLESS STEEL APPLIANCES, MASTERBEDROOM WITH BATH AND WIC, HARDWOOD AND TILE FLOORS, DECK, GARAGE, CLUBHOUSE, POOL, FITNESS CENTER, BEACH, BAY AND MUCH MORE IN A GREAT NEIGHBORHOOD! SOME FEATURES MAY BE DIFFERENT AS SHOWN.

## PROPERTY DETAILS

Exterior ParkingGarage Stone Attached Garage Vinyl Auto Door Opener One Car

OtherRooms Dining Room Eat In Kitchen Laundry/Utility Room Pantry Storage Attic

InteriorFeatures Fover Hardwood Floors Kitchen Center Island Master Bath Pets Allowed