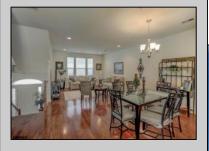

## COMMENTS

DIRECT BAYFRONT! BEAUTIFUL LUXURY CORNER BAYFRONT TOWNHOUSE AT BAYPORT ON LAKE'S BAY HAS BEEN COMPLETELY UPGRADED WITH EVERY AMENITY! 3 BEDROOMS AND 2.5 BATHS, LIVING ROOM, DINING ROOM, EAT-IN-ISLAND KITCHEN WITH MAPLE CABINETS, GRANITE COUNTERS AND STAINLESS STEEL APPLIANCES, MASTERBEDROOM WITH BATH AND WIC, HARDWOOD AND TILE FLOORS, DECK, GARAGE, CLUBHOUSE, POOL, FITNESS CENTER, BEACH, BAY AND MUCH MORE IN A GREAT NEIGHBORHOOD! SOME FEATURES MAY BE DIFFERENT AS SHOWN.

## PROPERTY DETAILS

Exterior ParkingGarage Stone Attached Garage Vinyl Auto Door Opener One Car

OtherRooms Dining Room Eat In Kitchen Laundry/Utility Room Pantry Storage Attic

InteriorFeatures Fover Hardwood Floors Kitchen Center Island Master Bath Pets Allowed