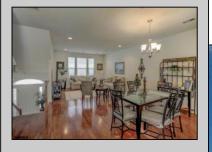

## **COMMENTS**

DIRECT BAYFRONT! BEAUTIFUL LUXURY CORNER BAYFRONT TOWNHOUSE AT BAYPORT ON LAKE'S BAY HAS BEEN COMPLETELY UPGRADED WITH EVERY AMENITY! 3 BEDROOMS AND 2.5 BATHS, LIVING ROOM, DINING ROOM, EAT-IN-ISLAND KITCHEN WITH MAPLE CABINETS, GRANITE COUNTERS AND STAINLESS STEEL APPLIANCES, MASTERBEDROOM WITH BATH AND WIC, HARDWOOD AND TILE FLOORS, DECK, GARAGE, CLUBHOUSE, POOL, FITNESS CENTER, BEACH, BAY AND MUCH MORE IN A GREAT NEIGHBORHOOD! SOME FEATURES MAY BE DIFFERENT AS SHOWN.

| P | RO | PFF | YTS | DFI | TAIL: | į |
|---|----|-----|-----|-----|-------|---|
| • |    |     |     |     | AIL.  | ١ |

Exterior ParkingGarage Stone Attached Garage Vinyl Auto Door Opener One Car

OtherRooms Dining Room Eat In Kitchen Laundry/Utility Room Pantry Storage Attic