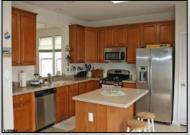

## **COMMENTS**

DIRECT BAYFRONT! BEAUTIFUL LUXURY CORNER BAYFRONT TOWNHOUSE AT BAYPORT ON LAKE'S BAY HAS BEEN COMPLETELY UPGRADED WITH EVERY AMENITY! 3 BEDROOMS AND 2.5 BATHS, LIVING ROOM, DINING ROOM, EAT-IN-ISLAND KITCHEN WITH MAPLE CABINETS, GRANITE COUNTERS AND STAINLESS STEEL APPLIANCES, MASTERBEDROOM WITH BATH AND WIC, HARDWOOD AND TILE FLOORS, DECK, GARAGE, CLUBHOUSE, POOL, FITNESS CENTER, BEACH, BAY AND MUCH MORE IN A GREAT NEIGHBORHOOD! SOME FEATURES MAY BE DIFFERENT AS SHOWN.

## **PROPERTY DETAILS**

Exterior ParkingGarage
Stone Attached Garage
Vinyl Auto Door Opener
One Car

OtherRooms
Dining Room
Eat In Kitchen
Laundry/Utility Room
Pantry
Storage Attic

InteriorFeatures
Foyer
Hardwood Floors
Kitchen Center Island
Master Bath
Pets Allowed
Walk in/Cedar Closet