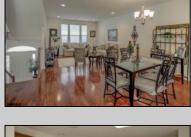

## **COMMENTS**

DIRECT BAYFRONT! BEAUTIFUL LUXURY CORNER BAYFRONT TOWNHOUSE AT BAYPORT ON LAKE'S BAY HAS BEEN COMPLETELY UPGRADED WITH EVERY AMENITY! 3 BEDROOMS AND 2.5 BATHS, LIVING ROOM, DINING ROOM, EAT-IN-ISLAND KITCHEN WITH MAPLE CABINETS, GRANITE COUNTERS AND STAINLESS STEEL APPLIANCES, MASTERBEDROOM WITH BATH AND WIC, HARDWOOD AND TILE FLOORS, DECK, GARAGE, CLUBHOUSE, POOL, FITNESS CENTER, BEACH, BAY AND MUCH MORE IN A GREAT NEIGHBORHOOD! SOME FEATURES MAY BE DIFFERENT AS SHOWN.

## **PROPERTY DETAILS**

Exterior ParkingGarage
Stone Attached Garage
Vinyl Auto Door Opener
One Car

OtherRooms
Dining Room
Eat In Kitchen
Laundry/Utility Room
Pantry
Storage Attic

InteriorFeatures
Foyer
Hardwood Floors
Kitchen Center Island
Master Bath
Pets Allowed
Walk in/Cedar Closet