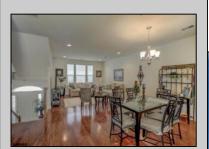

## COMMENTS

DIRECT BAYFRONT! BEAUTIFUL LUXURY CORNER BAYFRONT TOWNHOUSE AT BAYPORT ON LAKE'S BAY HAS BEEN COMPLETELY UPGRADED WITH EVERY AMENITY! 3 BEDROOMS AND 2.5 BATHS, LIVING ROOM, DINING ROOM, EAT-IN-ISLAND KITCHEN WITH MAPLE CABINETS, GRANITE COUNTERS AND STAINLESS STEEL APPLIANCES, MASTERBEDROOM WITH BATH AND WIC, HARDWOOD AND TILE FLOORS, DECK, GARAGE, CLUBHOUSE, POOL, FITNESS CENTER, BEACH, BAY AND MUCH MORE IN A GREAT NEIGHBORHOOD! SOME FEATURES MAY BE DIFFERENT AS SHOWN.

## PROPERTY DETAILS

Exterior ParkingGarage Stone Attached Garage Vinyl Auto Door Opener One Car

OtherRooms Dining Room Eat In Kitchen Laundry/Utility Room Pantry Storage Attic

InteriorFeatures Fover Hardwood Floors Kitchen Center Island Master Bath Pets Allowed