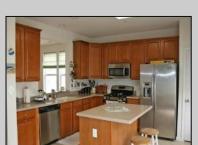

## COMMENTS

DIRECT BAYFRONT! BEAUTIFUL LUXURY CORNER BAYFRONT TOWNHOUSE AT BAYPORT ON LAKE'S BAY HAS BEEN COMPLETELY UPGRADED WITH EVERY AMENITY! 3 BEDROOMS AND 2.5 BATHS, LIVING ROOM, DINING ROOM, EAT-IN-ISLAND KITCHEN WITH MAPLE CABINETS, GRANITE COUNTERS AND STAINLESS STEEL APPLIANCES, MASTERBEDROOM WITH BATH AND WIC, HARDWOOD AND TILE FLOORS, DECK, GARAGE, CLUBHOUSE, POOL, FITNESS CENTER, BEACH, BAY AND MUCH MORE IN A GREAT NEIGHBORHOOD! SOME FEATURES MAY BE DIFFERENT AS SHOWN.

## PROPERTY DETAILS

Exterior ParkingGarage Stone Attached Garage Vinyl Auto Door Opener One Car

OtherRooms Dining Room Eat In Kitchen Laundry/Utility Room Pantry Storage Attic

InteriorFeatures Fover Hardwood Floors Kitchen Center Island Master Bath Pets Allowed