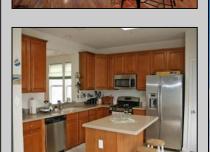

## **COMMENTS**

DIRECT BAYFRONT! BEAUTIFUL LUXURY CORNER BAYFRONT TOWNHOUSE AT BAYPORT ON LAKE'S BAY HAS BEEN COMPLETELY UPGRADED WITH EVERY AMENITY! 3 BEDROOMS AND 2.5 BATHS, LIVING ROOM, DINING ROOM, EAT-IN-ISLAND KITCHEN WITH MAPLE CABINETS, GRANITE COUNTERS AND STAINLESS STEEL APPLIANCES, MASTERBEDROOM WITH BATH AND WIC, HARDWOOD AND TILE FLOORS, DECK, GARAGE, CLUBHOUSE, POOL, FITNESS CENTER, BEACH, BAY AND MUCH MORE IN A GREAT NEIGHBORHOOD! SOME FEATURES MAY BE DIFFERENT AS SHOWN.

## PROPERTY DETAILS

Exterior ParkingGarage
Stone Attached Garage
Vinyl Auto Door Opener
One Car

OtherRooms
Dining Room
Eat In Kitchen
Laundry/Utility Room
Pantry
Storage Attic

InteriorFeatures
Foyer
Hardwood Floors
Kitchen Center Island
Master Bath
Pets Allowed