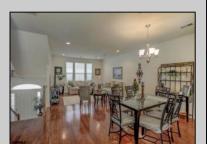

## **COMMENTS**

DIRECT BAYFRONT! BEAUTIFUL LUXURY CORNER BAYFRONT TOWNHOUSE AT BAYPORT ON LAKE'S BAY HAS BEEN COMPLETELY UPGRADED WITH EVERY AMENITY! 3 BEDROOMS AND 2.5 BATHS, LIVING ROOM, DINING ROOM, EAT-IN-ISLAND KITCHEN WITH MAPLE CABINETS, GRANITE COUNTERS AND STAINLESS STEEL APPLIANCES, MASTERBEDROOM WITH BATH AND WIC, HARDWOOD AND TILE FLOORS, DECK, GARAGE, CLUBHOUSE, POOL, FITNESS CENTER, BEACH, BAY AND MUCH MORE IN A GREAT NEIGHBORHOOD! SOME FEATURES MAY BE DIFFERENT AS SHOWN.

## **PROPERTY DETAILS**

Exterior ParkingGarage
Stone Attached Garage
Vinyl Auto Door Opener
One Car

Cooling

OtherRooms
Dining Room
Eat In Kitchen
Laundry/Utility Room
Pantry
Storage Attic

InteriorFeatures Foyer Hardwood Floors Kitchen Center Island Master Bath Pets Allowed