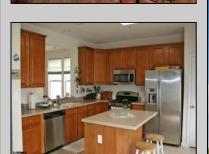

## **COMMENTS**

DIRECT BAYFRONT! BEAUTIFUL LUXURY CORNER BAYFRONT TOWNHOUSE AT BAYPORT ON LAKE'S BAY HAS BEEN COMPLETELY UPGRADED WITH EVERY AMENITY! 3 BEDROOMS AND 2.5 BATHS, LIVING ROOM, DINING ROOM, EAT-IN-ISLAND KITCHEN WITH MAPLE CABINETS, GRANITE COUNTERS AND STAINLESS STEEL APPLIANCES, MASTERBEDROOM WITH BATH AND WIC, HARDWOOD AND TILE FLOORS, DECK, GARAGE, CLUBHOUSE, POOL, FITNESS CENTER, BEACH, BAY AND MUCH MORE IN A GREAT NEIGHBORHOOD! SOME FEATURES MAY BE DIFFERENT AS SHOWN.

## PROPERTY DETAILS

Exterior ParkingGarage Stone Attached Garage Vinyl Auto Door Opener One Car

OtherRooms Dining Room Eat In Kitchen Laundry/Utility Room Pantry Storage Attic

Hardwood Floors Kitchen Center Island Master Bath Pets Allowed