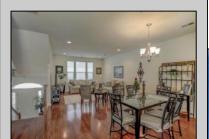

## **COMMENTS**

DIRECT BAYFRONT! BEAUTIFUL LUXURY CORNER BAYFRONT TOWNHOUSE AT BAYPORT ON LAKE'S BAY HAS BEEN COMPLETELY UPGRADED WITH EVERY AMENITY! 3 BEDROOMS AND 2.5 BATHS, LIVING ROOM, DINING ROOM, EAT-IN-ISLAND KITCHEN WITH MAPLE CABINETS, GRANITE COUNTERS AND STAINLESS STEEL APPLIANCES, MASTERBEDROOM WITH BATH AND WIC, HARDWOOD AND TILE FLOORS, DECK, GARAGE, CLUBHOUSE, POOL, FITNESS CENTER, BEACH, BAY AND MUCH MORE IN A GREAT NEIGHBORHOOD! SOME FEATURES MAY BE DIFFERENT AS SHOWN.

## PROPERTY DETAILS

Exterior ParkingGarage Stone Attached Garage Vinyl Auto Door Opener One Car

OtherRooms Dining Room Eat In Kitchen Laundry/Utility Room Pantry Storage Attic

Hardwood Floors Kitchen Center Island Master Bath Pets Allowed