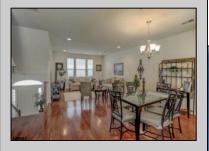

## **COMMENTS**

DIRECT BAYFRONT! BEAUTIFUL LUXURY CORNER BAYFRONT TOWNHOUSE AT BAYPORT ON LAKE'S BAY HAS BEEN COMPLETELY UPGRADED WITH EVERY AMENITY! 3 BEDROOMS AND 2.5 BATHS, LIVING ROOM, DINING ROOM, EAT-IN-ISLAND KITCHEN WITH MAPLE CABINETS, GRANITE COUNTERS AND STAINLESS STEEL APPLIANCES, MASTERBEDROOM WITH BATH AND WIC, HARDWOOD AND TILE FLOORS, DECK, GARAGE, CLUBHOUSE, POOL, FITNESS CENTER, BEACH, BAY AND MUCH MORE IN A GREAT NEIGHBORHOOD! SOME FEATURES MAY BE DIFFERENT AS SHOWN.

## PROPERTY DETAILS

Exterior ParkingGarage
Stone Attached Garage
Vinyl Auto Door Opener
One Car

OtherRooms
Dining Room
Eat In Kitchen
Laundry/Utility Room
Pantry
Storage Attic

InteriorFeatures
Foyer
Hardwood Floors
Kitchen Center Island
Master Bath
Pets Allowed
Welk in (Coder Closet