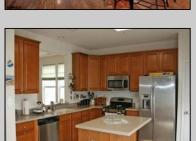

## COMMENTS

DIRECT BAYFRONT! BEAUTIFUL LUXURY CORNER BAYFRONT TOWNHOUSE AT BAYPORT ON LAKE'S BAY HAS BEEN COMPLETELY UPGRADED WITH EVERY AMENITY! 3 BEDROOMS AND 2.5 BATHS, LIVING ROOM, DINING ROOM, EAT-IN-ISLAND KITCHEN WITH MAPLE CABINETS, GRANITE COUNTERS AND STAINLESS STEEL APPLIANCES, MASTERBEDROOM WITH BATH AND WIC, HARDWOOD AND TILE FLOORS, DECK, GARAGE, CLUBHOUSE, POOL, FITNESS CENTER, BEACH, BAY AND MUCH MORE IN A GREAT NEIGHBORHOOD! SOME FEATURES MAY BE DIFFERENT AS SHOWN.

## PROPERTY DETAILS

Exterior ParkingGarage Stone Attached Garage Vinyl Auto Door Opener One Car

OtherRooms Dining Room Eat In Kitchen Laundry/Utility Room Pantry Storage Attic

Fover Hardwood Floors Kitchen Center Island Master Bath Pets Allowed Walk in/Cedar Closet