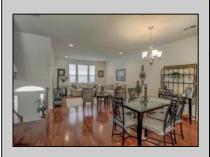

## COMMENTS

DIRECT BAYFRONT! BEAUTIFUL LUXURY CORNER BAYFRONT TOWNHOUSE AT BAYPORT ON LAKE\'S BAY HAS BEEN COMPLETELY UPGRADED WITH EVERY AMENITY! 3 BEDROOMS AND 2.5 BATHS, LIVING ROOM, DINING ROOM, EAT-IN-ISLAND KITCHEN WITH MAPLE CABINETS, GRANITE COUNTERS AND STAINLESS STEEL APPLIANCES, MASTERBEDROOM WITH BATH AND WIC, HARDWOOD AND TILE FLOORS, DECK, GARAGE, CLUBHOUSE, POOL, FITNESS CENTER, BEACH, BAY AND MUCH MORE IN A GREAT NEIGHBORHOOD! SOME FEATURES MAY BE DIFFERENT AS SHOWN.

Exterior Stone Vinyl

ParkingGarage Attached Garage Auto Door Opener One Car

Cooling

**PROPERTY DETAILS** OtherRooms Dining Room Eat In Kitchen Laundry/Utility Room Pantry Storage Attic

InteriorFeatures Fover Hardwood Floors **Kitchen Center Island** Master Bath Pets Allowed Walk in/Cedar Closet Wall to Wall Carpet