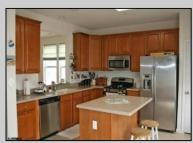

## COMMENTS

DIRECT BAYFRONT! BEAUTIFUL LUXURY CORNER BAYFRONT TOWNHOUSE AT BAYPORT ON LAKE\'S BAY HAS BEEN COMPLETELY UPGRADED WITH EVERY AMENITY! 3 BEDROOMS AND 2.5 BATHS, LIVING ROOM, DINING ROOM, EAT-IN-ISLAND KITCHEN WITH MAPLE CABINETS, GRANITE COUNTERS AND STAINLESS STEEL APPLIANCES, MASTERBEDROOM WITH BATH AND WIC, HARDWOOD AND TILE FLOORS, DECK, GARAGE, CLUBHOUSE, POOL, FITNESS CENTER, BEACH, BAY AND MUCH MORE IN A GREAT NEIGHBORHOOD! SOME FEATURES MAY BE DIFFERENT AS SHOWN.

Exterior Stone Vinyl

ParkingGarage Attached Garage Auto Door Opener One Car

Cooling

**PROPERTY DETAILS** OtherRooms Dining Room Eat In Kitchen Laundry/Utility Room Pantry Storage Attic

InteriorFeatures Fover Hardwood Floors **Kitchen Center Island** Master Bath Pets Allowed Walk in/Cedar Closet Wall to Wall Carpet