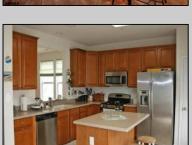

## **COMMENTS**

DIRECT BAYFRONT! BEAUTIFUL LUXURY CORNER BAYFRONT TOWNHOUSE AT BAYPORT ON LAKE\S BAY HAS BEEN COMPLETELY UPGRADED WITH EVERY AMENITY! 3 BEDROOMS AND 2.5 BATHS, LIVING ROOM, DINING ROOM, EAT-IN-ISLAND KITCHEN WITH MAPLE CABINETS, GRANITE COUNTERS AND STAINLESS STEEL APPLIANCES, MASTERBEDROOM WITH BATH AND WIC, HARDWOOD AND TILE FLOORS, DECK, GARAGE, CLUBHOUSE, POOL, FITNESS CENTER, BEACH, BAY AND MUCH MORE IN A GREAT NEIGHBORHOOD! SOME FEATURES MAY BE DIFFERENT AS SHOWN.