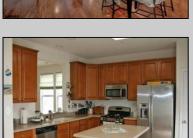

## **COMMENTS**

DIRECT BAYFRONT! BEAUTIFUL LUXURY CORNER BAYFRONT TOWNHOUSE AT BAYPORT ON LAKE\'S BAY HAS BEEN COMPLETELY UPGRADED WITH EVERY AMENITY! 3 BEDROOMS AND 2.5 BATHS, LIVING ROOM, DINING ROOM, EAT-IN-ISLAND KITCHEN WITH MAPLE CABINETS, GRANITE COUNTERS AND STAINLESS STEEL APPLIANCES, MASTERBEDROOM WITH BATH AND WIC, HARDWOOD AND TILE FLOORS, DECK, GARAGE, CLUBHOUSE, POOL, FITNESS CENTER, BEACH, BAY AND MUCH MORE IN A GREAT NEIGHBORHOOD! SOME FEATURES MAY BE DIFFERENT AS SHOWN.

## PROPERTY DETAILS

Exterior ParkingGarage Stone Attached Garage Vinyl Auto Door Opener One Car

OtherRooms Dining Room Eat In Kitchen Laundry/Utility Room Pantry Storage Attic

InteriorFeatures Fover Hardwood Floors Kitchen Center Island Master Bath Pets Allowed Walk in/Cedar Closet