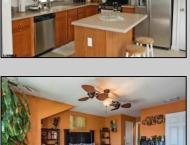

## **COMMENTS**

DIRECT BAYFRONT! BEAUTIFUL LUXURY CORNER BAYFRONT TOWNHOUSE AT BAYPORT ON LAKE'S BAY HAS BEEN COMPLETELY UPGRADED WITH EVERY AMENITY! 3 BEDROOMS AND 2.5 BATHS, LIVING ROOM, DINING ROOM, EAT-IN-ISLAND KITCHEN WITH MAPLE CABINETS, GRANITE COUNTERS AND STAINLESS STEEL APPLIANCES, MASTERBEDROOM WITH BATH AND WIC, HARDWOOD AND TILE FLOORS, DECK, GARAGE, CLUBHOUSE, POOL, FITNESS CENTER, BEACH, BAY AND MUCH MORE IN A GREAT NEIGHBORHOOD! SOME FEATURES MAY BE DIFFERENT AS SHOWN.

## PROPERTY DETAILS

Exterior ParkingGarage
Stone Attached Garage
Vinyl Auto Door Opener
One Car

Cooling

OtherRooms
Dining Room
Eat In Kitchen
Laundry/Utility Room
Pantry
Storage Attic

InteriorFeatures Foyer Hardwood Floors Kitchen Center Island Master Bath Pets Allowed