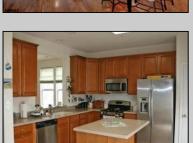

## **COMMENTS**

DIRECT BAYFRONT! BEAUTIFUL LUXURY CORNER BAYFRONT TOWNHOUSE AT BAYPORT ON LAKE'S BAY HAS BEEN COMPLETELY UPGRADED WITH EVERY AMENITY! 3 BEDROOMS AND 2.5 BATHS, LIVING ROOM, DINING ROOM, EAT-IN-ISLAND KITCHEN WITH MAPLE CABINETS, GRANITE COUNTERS AND STAINLESS STEEL APPLIANCES, MASTERBEDROOM WITH BATH AND WIC, HARDWOOD AND TILE FLOORS, DECK, GARAGE, CLUBHOUSE, POOL, FITNESS CENTER, BEACH, BAY AND MUCH MORE IN A GREAT NEIGHBORHOOD! SOME FEATURES MAY BE DIFFERENT AS SHOWN.

## PROPERTY DETAILS

Exterior ParkingGarage
Stone Attached Garage
Vinyl Auto Door Opener
One Car

Cooling

OtherRooms
Dining Room
Eat In Kitchen
Laundry/Utility Room
Pantry
Storage Attic

InteriorFeatures Foyer Hardwood Floors Kitchen Center Island Master Bath Pets Allowed