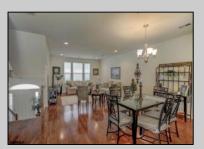

## COMMENTS

DIRECT BAYFRONT! BEAUTIFUL LUXURY CORNER BAYFRONT TOWNHOUSE AT BAYPORT ON LAKE'S BAY HAS BEEN COMPLETELY UPGRADED WITH EVERY AMENITY! 3 BEDROOMS AND 2.5 BATHS, LIVING ROOM, DINING ROOM, EAT-IN-ISLAND KITCHEN WITH MAPLE CABINETS, GRANITE COUNTERS AND STAINLESS STEEL APPLIANCES, MASTERBEDROOM WITH BATH AND WIC, HARDWOOD AND TILE FLOORS, DECK, GARAGE, CLUBHOUSE, POOL, FITNESS CENTER, BEACH, BAY AND MUCH MORE IN A GREAT NEIGHBORHOOD! SOME FEATURES MAY BE DIFFERENT AS SHOWN.

## **PROPERTY DETAILS**

Exterior ParkingGarage
Stone Attached Garage
Vinyl Auto Door Opener
One Car

OtherRooms
Dining Room
Eat In Kitchen
Laundry/Utility Room
Pantry
Storage Attic

InteriorFeatures
Foyer
Hardwood Floors
Kitchen Center Island
Master Bath
Pets Allowed
Walk in/Cedar Closet