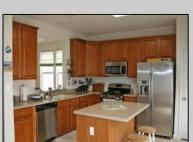

## COMMENTS

DIRECT BAYFRONT! BEAUTIFUL LUXURY CORNER BAYFRONT TOWNHOUSE AT BAYPORT ON LAKE'S BAY HAS BEEN COMPLETELY UPGRADED WITH EVERY AMENITY! 3 BEDROOMS AND 2.5 BATHS, LIVING ROOM, DINING ROOM, EAT-IN-ISLAND KITCHEN WITH MAPLE CABINETS, GRANITE COUNTERS AND STAINLESS STEEL APPLIANCES, MASTERBEDROOM WITH BATH AND WIC, HARDWOOD AND TILE FLOORS, DECK, GARAGE, CLUBHOUSE, POOL, FITNESS CENTER, BEACH, BAY AND MUCH MORE IN A GREAT NEIGHBORHOOD! SOME FEATURES MAY BE DIFFERENT AS SHOWN.

## **PROPERTY DETAILS**

Exterior ParkingGarage
Stone Attached Garage
Vinyl Auto Door Opener
One Car

OtherRooms
Dining Room
Eat In Kitchen
Laundry/Utility Room
Pantry
Storage Attic

InteriorFeatures
Foyer
Hardwood Floors
Kitchen Center Island
Master Bath
Pets Allowed
Walk in/Cedar Closet