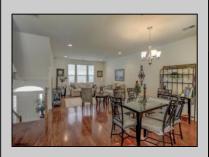

## COMMENTS

DIRECT BAYFRONT! BEAUTIFUL LUXURY CORNER BAYFRONT TOWNHOUSE AT BAYPORT ON LAKE\'S BAY HAS BEEN COMPLETELY UPGRADED WITH EVERY AMENITY! 3 BEDROOMS AND 2.5 BATHS, LIVING ROOM, DINING ROOM, EAT-IN-ISLAND KITCHEN WITH MAPLE CABINETS, GRANITE COUNTERS AND STAINLESS STEEL APPLIANCES, MASTERBEDROOM WITH BATH AND WIC, HARDWOOD AND TILE FLOORS, DECK, GARAGE, CLUBHOUSE, POOL, FITNESS CENTER, BEACH, BAY AND MUCH MORE IN A GREAT NEIGHBORHOOD! SOME FEATURES MAY BE DIFFERENT AS SHOWN. **PROPERTY DETAILS** 

Exterior Stone Vinyl

ParkingGarage Attached Garage Auto Door Opener One Car

OtherRooms Dining Room Eat In Kitchen Laundry/Utility Room Pantry Storage Attic

InteriorFeatures Fover Hardwood Floors **Kitchen Center Island** Walk in/Cedar Closet