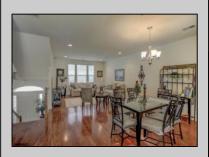

## COMMENTS

DIRECT BAYFRONT! BEAUTIFUL LUXURY CORNER BAYFRONT TOWNHOUSE AT BAYPORT ON LAKE\'S BAY HAS BEEN COMPLETELY UPGRADED WITH EVERY AMENITY! 3 BEDROOMS AND 2.5 BATHS, LIVING ROOM, DINING ROOM, EAT-IN-ISLAND KITCHEN WITH MAPLE CABINETS, GRANITE COUNTERS AND STAINLESS STEEL APPLIANCES, MASTERBEDROOM WITH BATH AND WIC, HARDWOOD AND TILE FLOORS, DECK, GARAGE, CLUBHOUSE, POOL, FITNESS CENTER, BEACH, BAY AND MUCH MORE IN A GREAT NEIGHBORHOOD! SOME FEATURES MAY BE DIFFERENT AS SHOWN. **PROPERTY DETAILS** 

Exterior Stone Vinyl

Heating

ParkingGarage Attached Garage Auto Door Opener One Car

Cooling

Central

Ceiling Fan(s)

OtherRooms Dining Room Eat In Kitchen Laundry/Utility Room Pantry Storage Attic

InteriorFeatures Fover Hardwood Floors **Kitchen Center Island** Master Bath Pets Allowed Walk in/Cedar Closet Wall to Wall Carpet