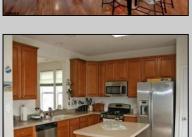

## COMMENTS

DIRECT BAYFRONT! BEAUTIFUL LUXURY CORNER BAYFRONT TOWNHOUSE AT BAYPORT ON LAKE'S BAY HAS BEEN COMPLETELY UPGRADED WITH EVERY AMENITY! 3 BEDROOMS AND 2.5 BATHS, LIVING ROOM, DINING ROOM, EAT-IN-ISLAND KITCHEN WITH MAPLE CABINETS, GRANITE COUNTERS AND STAINLESS STEEL APPLIANCES, MASTERBEDROOM WITH BATH AND WIC, HARDWOOD AND TILE FLOORS, DECK, GARAGE, CLUBHOUSE, POOL, FITNESS CENTER, BEACH, BAY AND MUCH MORE IN A GREAT NEIGHBORHOOD! SOME FEATURES MAY BE DIFFERENT AS SHOWN.

## **PROPERTY DETAILS**

Exterior ParkingGarage
Stone Attached Garage
Vinyl Auto Door Opener
One Car

OtherRooms
Dining Room
Eat In Kitchen
Laundry/Utility Room
Pantry
Storage Attic

InteriorFeatures
Foyer
Hardwood Floors
Kitchen Center Island
Master Bath
Pets Allowed