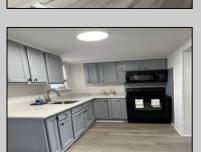

## **COMMENTS**

\*\*Seller offering \$5,900 toward buyer closing costs!\*\* Welcome to this beautifully updated 2-bedroom, 1-bathroom home on St. Louis Ave in Egg Harbor City, just steps from the newly revitalized St. Louis Inn! Perfect for first-time buyers, down-sizers, or those seeking a stylish retreat, this thoughtfully designed home maximizes space and functionality, offering a warm and inviting atmosphere. Step inside to find brand-new laminate floors, fresh paint throughout, and a completely renovated kitchen and bathroom—all designed for contemporary comfort. The kitchen boasts sleek cabinetry and chic finishes, while the bathroom shines with modern fixtures. Outside, the large fenced-in backyard offers endless possibilities—perfect for pets, entertaining, or simply enjoying the fresh air. Plus, with brand-new siding, this home has great curb appeal and low-maintenance exterior. Enjoy the best of Egg Harbor City living in a prime location with easy access to dining, shopping, and major roadways. Don't miss this turn-key gem—schedule your showing today!